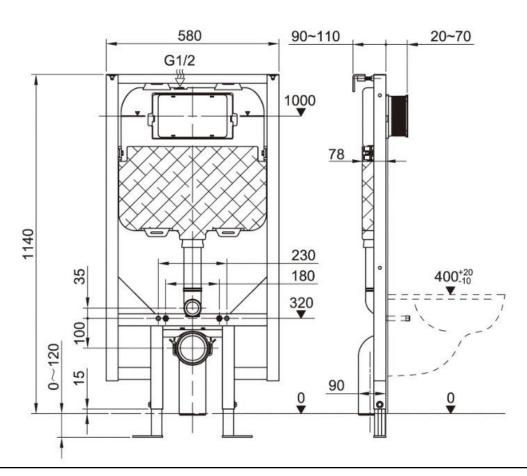

## MW08160

version 02

date 13/08/2018

- 4 star WELS rating
- Front actuation
- For wall-hung WC with fastening distance 180mm or 230mm
- For installation within 90mm stud wall or engineered equivalent. Load capacity of up to 400kg on studs to be accommodated to comply with Australian standards.
- Galvanized leg supports adj. 0-120mm
- Water supply connection at the top PVC discharge bend 90mm